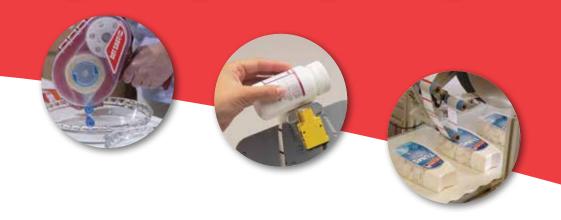

### **Packaging**

Carma Labs developed a multi-pack of its Carmex<sup>®</sup> lip balm for sale at warehouse clubs. But the products wouldn't stay in place on the backer card during shrink-wrapping. Applied with a  $SynchroDot^{\mathsf{TM}}$  Pro, Glue Dots® kept the products in place and helped Carma Labs stay on schedule.

### **Printing**

For iTunes, brand presentation is crucial. The printer needed an adhesive solution that created visual interest. Custom high-profile Glue Dots® applied using the Auto Dot Pro<sup>™</sup>, created a floating effect in the clamshell package. The iTunes® cards lived up to their brand, and the printer lived up to their reputation.

#### Manufacturing & Assembly

Glue Dots® can even help in the assembly of a product. A major manufacturer of waste disposals hit a snag when a reset button wouldn't stay in place during assembly. Custom Glue Dots® and the Auto Dot™ Pro kept production moving and avoided a costly product re-design.