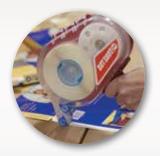

## **Application Equipment**

Glue Dots® dispensers and applicators are designed to make using Glue Dots® adhesives faster and easier, while increasing productivity and reducing cost. There is a Glue Dots® applicator for every project, every facility, every need.