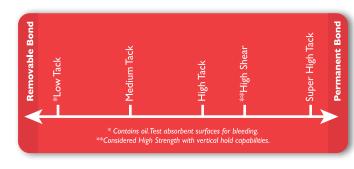

A variety of formulas, tack levels and profiles can fill any need. Overcome almost any obstacle.

With five standard tack levels and three profile options, there is a Glue Dots<sup>®</sup> adhesive for every application. Custom sizes, formulas and configurations are also available.

Low and Medium Tack are considered removable. Depending upon the substrates used, High Tack may be removable or permanent. In most cases Super High Tack creates a permanent bond and will tear paper.

As the strength of the bond is substrate dependent, we recommend adequate testing be conducted to determine the proper tack level for your application and will supply **Product Samples** throughout the testing process.

Low Profile Glue Dots® are thin and used for bonding level items. Medium and High Profiles are used to create or bridge a gap between substrates.

- Glue Dots® adhesives provide visible results for many packaging applications:
  - Keep labels facing forward
  - Adhere packaging labels
  - Secure promotional items
  - Attach onserts
  - Secure corner boards
  - Seal cartons