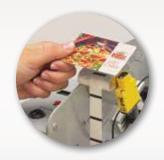

### **Printing**

For iTunes, brand presentation is crucial. The printer needed an adhesive solution that created visual interest. Custom high-profile Glue Dots® applied using the Auto Dot Pro<sup>™</sup>, created a floating effect in the clamshell package. The iTunes® cards lived up to their brand, and the printer lived up to their reputation.

Attach gift cards