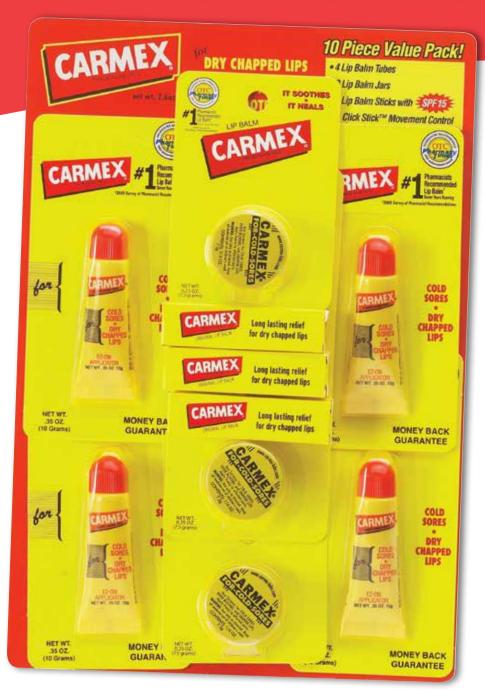

### **Packaging**

Carma Labs developed a multi-pack of its Carmex<sup>®</sup> lip balm for sale at warehouse clubs. But the products wouldn't stay in place on the backer card during shrink-wrapping. Applied with a  $SynchroDot^{\mathsf{TM}}$  Pro, Glue Dots® kept the products in place and helped Carma Labs stay on schedule.