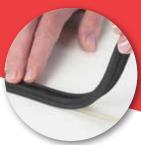

Most importantly, Glue Dots® are clean and invisible, so the finished piece stands out, not the adhesive.

- Glue Dots® adhesives provide visible results in a variety of manufacturing and assembly applications:
  - Bond wire harness sleeves in place before heat shrinking
  - Fixture components in product assembly
  - Hold electrical components in place
  - Secure gaskets

#### Manufacturing & Assembly

Glue Dots® can even help in the assembly of a product. A major manufacturer of waste disposals hit a snag when a reset button wouldn't stay in place during assembly. Custom Glue Dots® and the Auto Dot™ Pro kept production moving and avoided a costly product re-design.

Fixture electrical components

66 Glue Dots® are a unique fixturing adhesive for manufacturing and assembly. 99