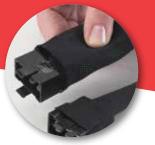

Most importantly, Glue Dots® are clean and invisible, so the finished piece stands out, not the adhesive.

- Glue Dots® adhesives provide visible results in a variety of manufacturing and assembly applications:
  - Bond wire harness sleeves in place before heat shrinking
  - Fixture components in product assembly
  - Hold electrical components in place
  - Secure gaskets

#### Manufacturing & Assembly

Glue Dots® can even help in the assembly of a product. A major manufacturer of waste disposals hit a snag when a reset button wouldn't stay in place during assembly. Custom Glue Dots® and the Auto Dot™ Pro kept production moving and avoided a costly product re-design.

Fixture electrical components

66 Glue Dots® are a unique fixturing adhesive for manufacturing and assembly. 99